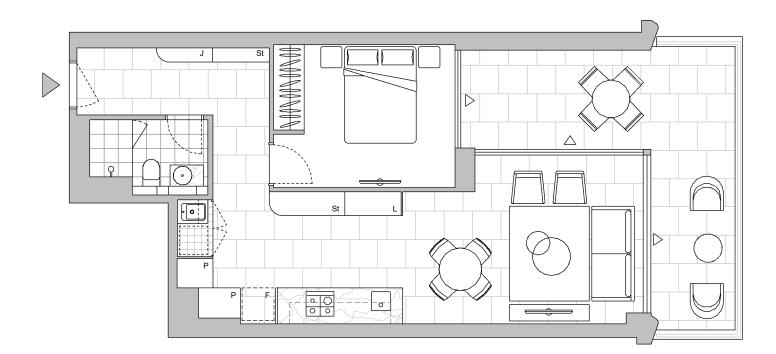

## Strata Lot 2

## 1 Colour Scheme: Premium A Floor Finish: Tiles

## ONE BEDROOM APARTMENT

Unit Area

Balcony Area

54 m<sup>2</sup> 20 m<sup>2</sup>

74 m<sup>2</sup>

## Total Area

Areas subject to final survey. Area includes balcony, winter garden and courtyard where applicable. Area excludes associated parking and external storage areas.

Legend - As Applicable

| $\bigtriangleup$ | Access         | F | Fridge       | J  | Joinery |
|------------------|----------------|---|--------------|----|---------|
| $\bigtriangleup$ | Balcony Access | Ρ | Pantry       | L  | Linen   |
| **               | Sliding Screen | * | Fixed Screen | St | Storage |

Provision of a water point,GPO (power point) and gas point has been made available to the balcony.

| 0 | 1 | 3m |
|---|---|----|

This floor plan was produced prior to construction and while the information contained herein is believed to be correct it is not guaranteed. Changes will undoubtedly be made in accordance with the contract for sale. The plan does not show additional features such as hot water systems, services, or Bulkheads necessary for services. Dimensions, areas, and scale of floor plans are approximate only and subject to the terms of the Contract. Areas calculated in accordance with the Strata Schemes Development Act 2015. The furniture and furnishings depicted are not included with any sale. Purchasers must refer to the contract for sale for the list of inclusions. Furnishings should not be taken to indicate the final position of power points, TV connection points and the like. All graphics, including design and extent of tile/paver/carpet areas, landscaping, balustrades, louvres, sun shading devices, privacy screens and services equipment are for illustrative purposes only and are not to be relied on as a representative of the final product. Plans do not show additional features within each lot such as letterboxes and side and rear retaining walls. All level changes in the courtyards may not have been shown.